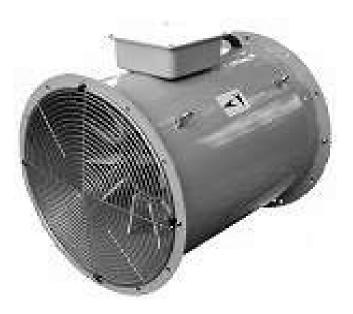

## Model number: ACE 6/1, 10/1, 10/3, 13.2/1, 20/1, 20/3

Description: Overhead / suspended fan heaters

www.tombling.com

## FEATURES:

- Overhead fan heaters
- 6kW, 10kW, 13.2kW, 20kW
- 230V single phase and 400V 3 phase
- Overheat cut-out with automatic reset
- Free blowing upto 15m (49 ft.)
- Suitable for use with polythene, flexible and metal ducting
- Optional foot/wall mounts available
- Requires external control gear and thermostat.
- 2 year guarantee