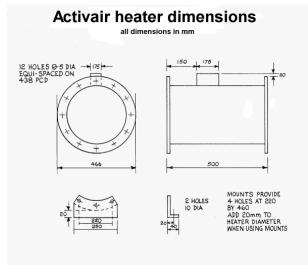

## Model number: ACE 6/1, 10/1, 10/3, 13.2/1, 20/1, 20/3

Description: Overhead / suspended fan heaters

www.tombling.com

## FEATURES:

- Overhead fan heaters
- 6kW, 10kW, 13.2kW, 20kW
- 230V single phase and 400V 3 phase
- Overheat cut-out with automatic reset
- Free blowing upto 15m (49 ft.)
- Suitable for use with polythene, flexible and metal ducting
- Optional foot/wall mounts available
- Requires external control gear and thermostat.
- 2 year guarantee